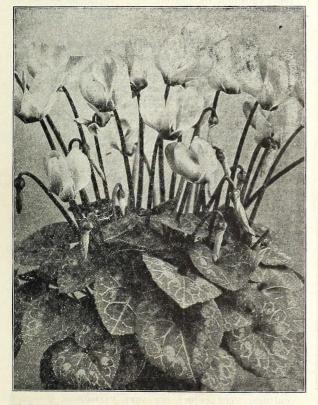

**Dreer's Prize Giant Cyclamen** 

**Dreer's Prize Dwarf Cineraria** 

#### **Dreer's Prize Giant Cyclamen**

The seed which we offer is produced by a grower who has made a special study of Cyclamen and who has worked up a strain that is unexcelled for all good qualities. **Per Per** 

| and the constrained on the second | 100 1,000<br>Seeds Seeds |    | 1,000<br>Seeds |    |
|----------------------------------------------------------------------------------------------------------------|--------------------------|----|----------------|----|
| Dark Blood Red. Xmas Red                                                                                       |                          |    |                | 00 |
| Pure Rose                                                                                                      | 1                        | 00 | 8              | 00 |
| Rose of Marienthal. Soft rose, carmine                                                                         |                          |    |                |    |
| eye                                                                                                            | 1                        | 00 | 8              | 00 |
| White. Carmine Eye,                                                                                            | 1                        | 00 | 8              | 00 |
| Pure White                                                                                                     | 1                        | 00 | 8              | 00 |
| Improved Salmon Rose (New)                                                                                     | 1                        | 50 | 13             | 00 |
| Salmon Scarlet (America Improved)<br>Glory of Wandsbek or Perle of Zehlen-                                     | 1                        | 50 | 13             | 00 |
| dorf. Dark Salmon                                                                                              | 1                        | 25 | 10             | 00 |
| Rose of Zehlendorf. Light Salmon                                                                               | 1                        | 25 | 10             | 00 |
| Saffron Red (New)<br>Bonfire. Salmon scarlet, particularly de-                                                 | 1                        | 50 | 13             | 00 |
| sirable for its early flowering                                                                                | 1                        | 50 | 13             | 00 |
| <b>Special Mixture.</b> Superior to mixtures regularly offered; a blend of Giant                               |                          |    |                |    |
| sorts made especially for us                                                                                   | 1                        | 00 | 8              | 00 |
| Papilio (Butterfly Cyclamen). Mixed                                                                            | 1                        | 25 | 10             | 00 |
| Persieum, Mixed. Not so large but easier                                                                       |                          |    |                |    |